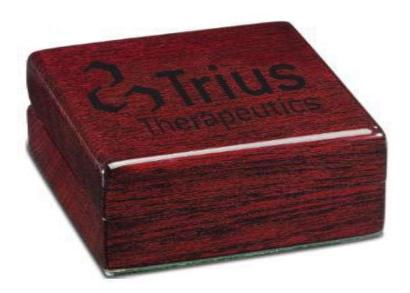

## **Explorer Executive Compass - Laser Engraved**

Order Number: 114867 Item Number: 1029-105773

Product Color: Imprint Color: Black