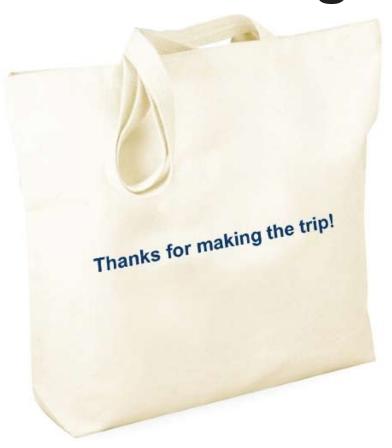

## **Cotton Twill Tote**

Order Number: 114855 Item Number: 1055-102799 Product Color: Natural Imprint Color: Navy Blue 281

## Thanks for making the trip!