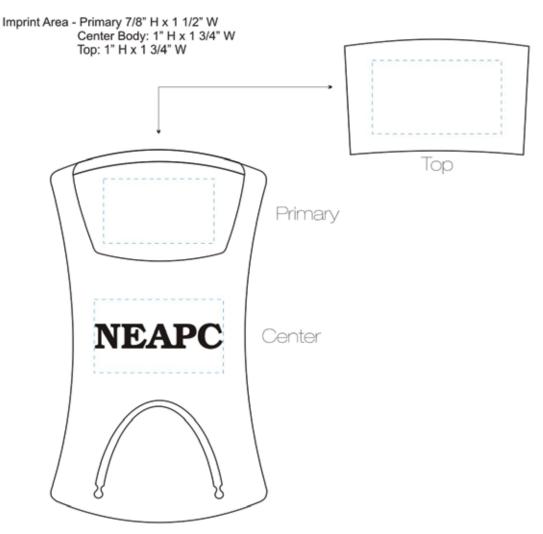

## Go Green Bag Organizer

Order Number: 114853 Item Number: 1098-300493 Product Color: Eco Green Imprint Color: White