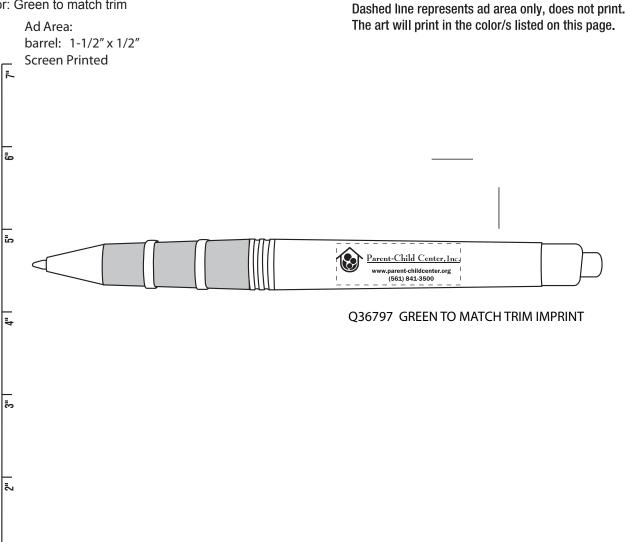

## Sygma Pen

Order Number: 114850 Item Number: 1002-300407 Product Color: Green Imprint Color: Green to match trim