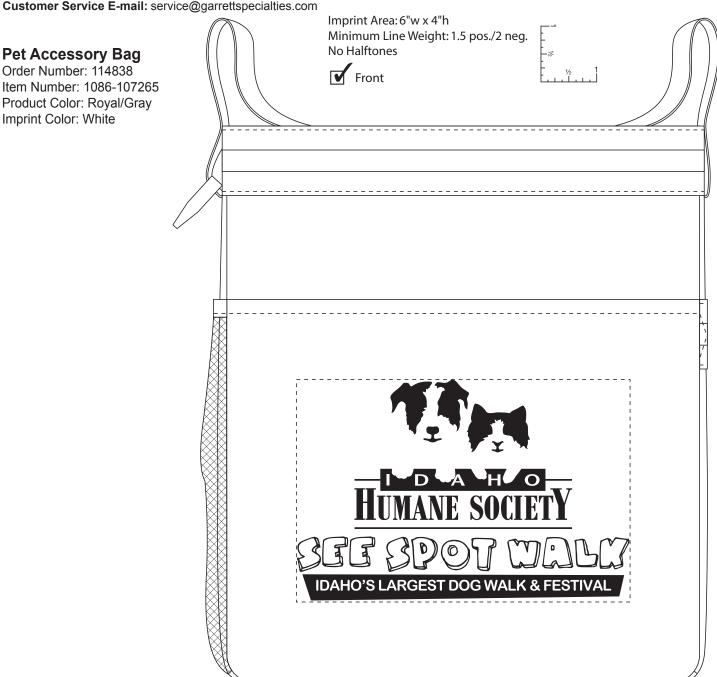

## **ePROOF**

2 Split Rock Drive Suite 11, Cherry Hill, Nj 08003 **Telephone:** 1-856 424-4818 or 1-800 320-1510

Fax: 1-856 424-5269

**Hours of Operation:** 9:30 - 5:30 pm Eastern, M - F **Customer Service E-mail:** service@garrettspecialties.com