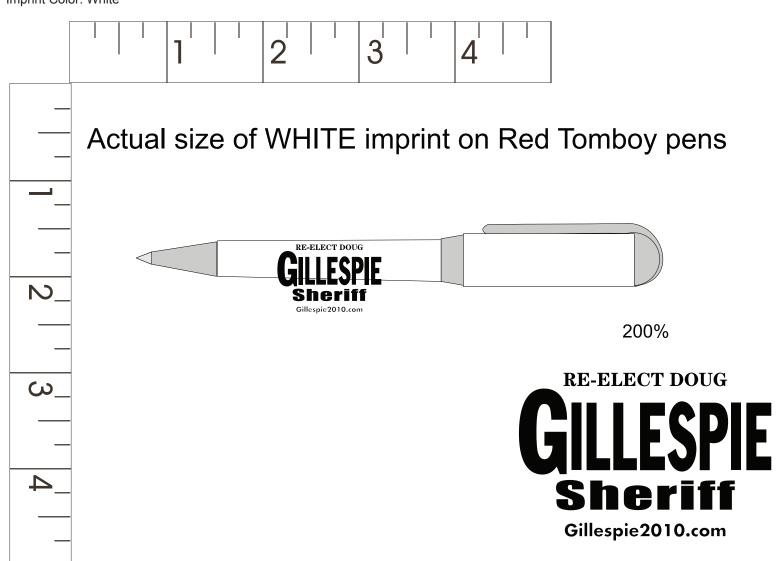

## **Tomboy Pen**

Order Number: 114833 Item Number: 1280-301108

Product Color: Red Imprint Color: White