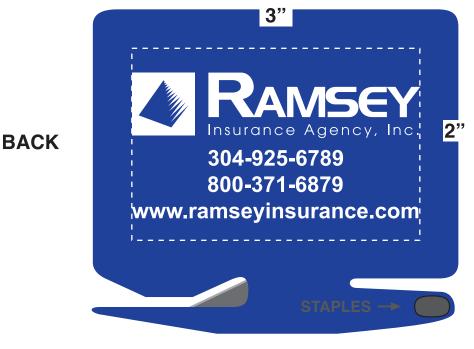

## Zippy Letter Opener with Staple Remover

Order Number: 114813 Item Number: 1215-104330 Product Color: Translucent Blue Imprint Color: White

## WHITE IMPRINT