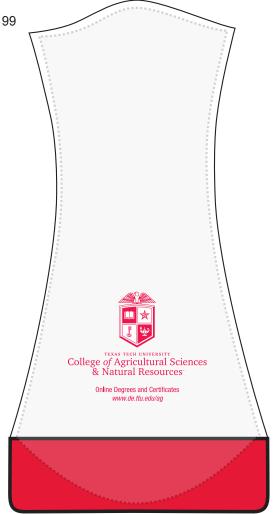

## Flexi-Vase

Order Number: 114796 Item Number: 1097-300494

Product Color: Red Imprint Color: Red 199

**Dotted line is for FPO (FOR POSITION ONLY)** to show imprint area

We have increased the size of seal for printing purpose, otherwise small details will not hold and will fill in. Please confirm