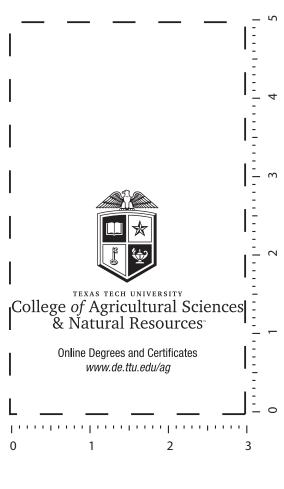

## Flexi-Vase

Order Number: 114796 Item Number: 1097-300494

Product Color: Red Imprint Color: Red 199

**Dotted line is for FPO (FOR POSITION ONLY)** to show imprint area

We have increased the size of seal for printing purpose, otherwise small details will not hold and will fill in. Please confirm