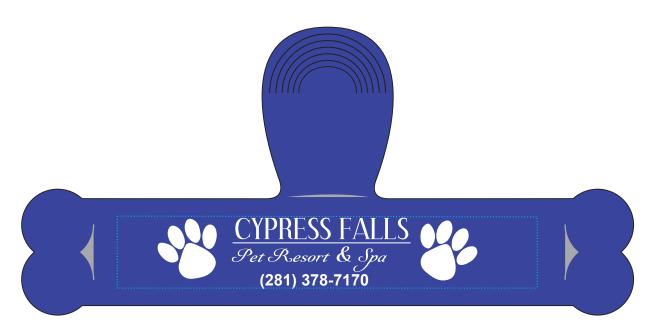

## 6" Bone Bag Clip

Order Number: 114794 Item Number: 1116-105253 Product Color: Translucent Blue

Imprint Color: White

Blue Dotted Line Represents the Maximum Imprint Area And Does Not Print