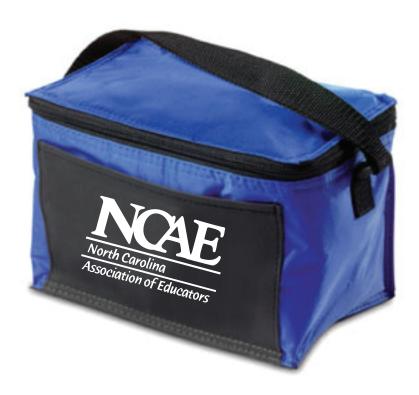

## 6 Pack Cooler

Order Number: 114793 Item Number: 1206-300623

Product Color: Blue Imprint Color: White