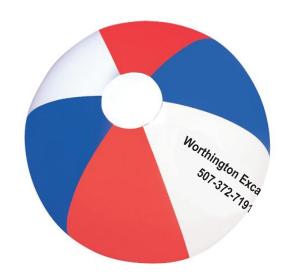

## **RWB Beach Ball 12 Inch**

Order Number: 114784 Item Number: 1092-302115 Product Color: Red/White/Blue

Imprint Color: Black

Worthington Excavating 507-372-7191