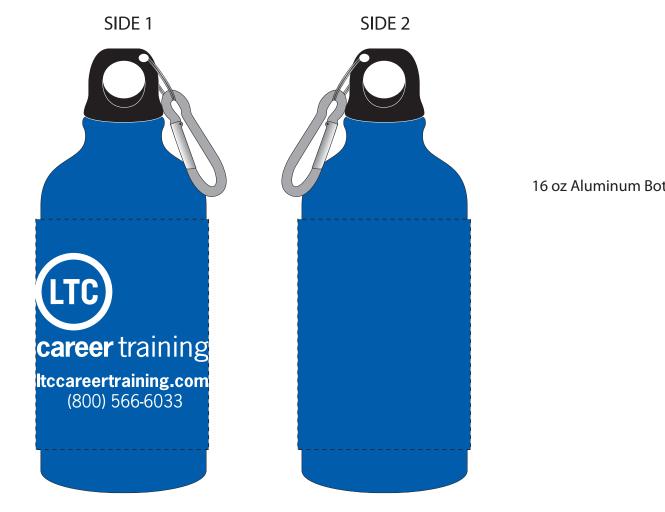

**16 oz Aluminum Bottle** Order Number: 114776 Item Number: 1206-106340

Product Color: Blue Imprint Color: White

## 60% Actual Size - Imprint Actual Size: 3.00" W x 2.71" H