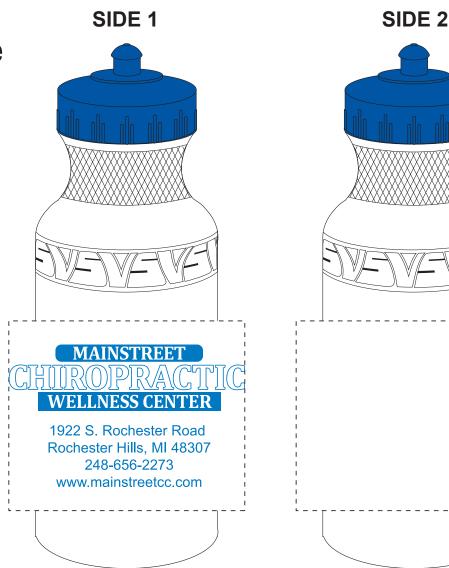

## 21 oz Super Value Bike Bottle-BPA Free

Order Number: 114764 Item Number: 1206-100731 Product Color: White/Blue Imprint Color: Blue 300

50% of actual size

## \*\*\*IMPORTANT INFORMATION\*\*\* (PLEASE READ)

Please proof carefully for spelling errors, omissions, and layout accuracy. It is your responsibility to correct any errors. Garrett Specialties assumes no responsibility for errors after a proof has been authorized to print. Please note changes or revisions to your proof from your original instructions may cause revision in your ship date. Delays in paper proof approval also may require a change in your schedule ship dates. Occasionally, some fax machines may distort the image. Please pay close attention to numbers.