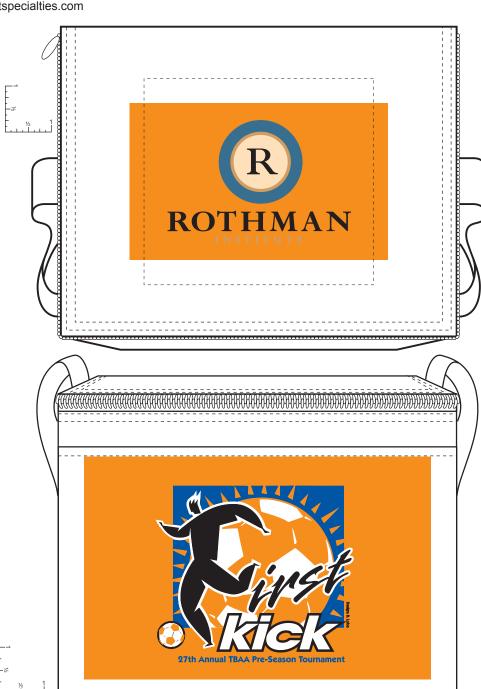

## Koozie Six-Pack Kooler

Order Number: 114760 Item Number: 1086-101042 Product Color: Orange

Imprint Color: Black ,155, 729, 5405,

Black, White Reflex Blue