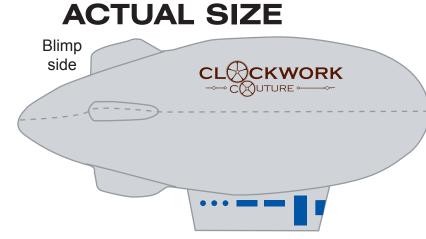

Blimp Stress Ball Order Number: 114759 Item Number: 1008-100733 Product Color: Blimp Imprint Color: Brown PMS 4975

## \*\*\*PLEASE VERIFY IF ALL ARTWORK IS CORRECT.\*\*\*

\*\*\*PLEASE NOTE: THE SMALL DETAILS AND SPACINGS IN THE WHEELS WILL FILL IN AND BLEED WHEN PRINTED, DUE TO THE SMALL IMPRINT SIZE. PLEASE ADVISE.\*\*\*