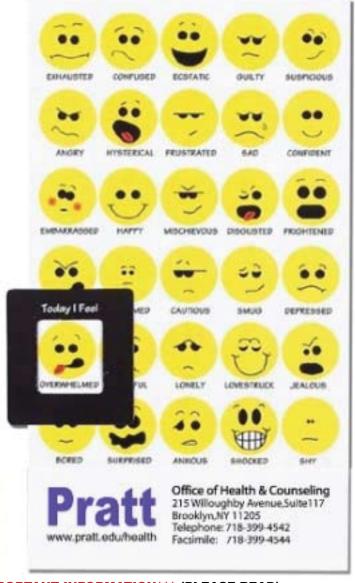

## **Smiley Faces Mood Meters**

Order Number: 114756 Item Number: 1104-103626

Product Color:

Imprint Color: Black, Purple 266

Office of Health & Counseling 215 Willoughby Avenue, Suite 117 Brooklyn, NY 11205