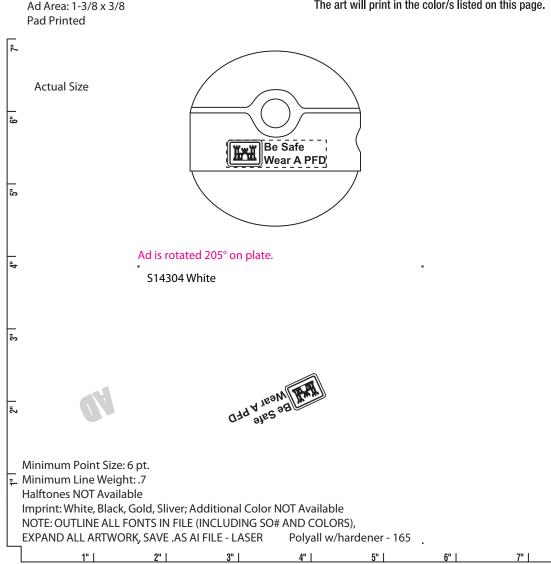

## **Pencil Sharpener Eraser Combo**

Order Number: 114754 Item Number: 1002-300413

Product Color: Red Imprint Color: White

Dashed line represents ad area only, does not print. The art will print in the color/s listed on this page.