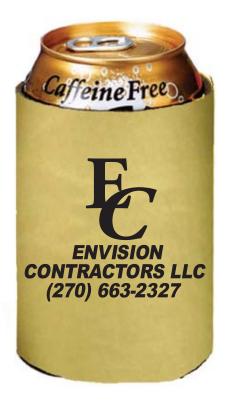

## Metallic Collapsible Can Cooler

Order Number: 114744 Item Number: 1118-105953 Product Color: 200 Gold, 50 Silver

Imprint Color: Black