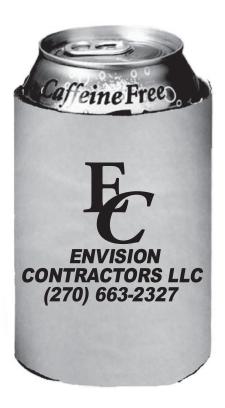

## Metallic Collapsible Can Cooler

Order Number: 114744 Item Number: 1118-105953 Product Color: 200 Gold, 50 Silver

Imprint Color: Black