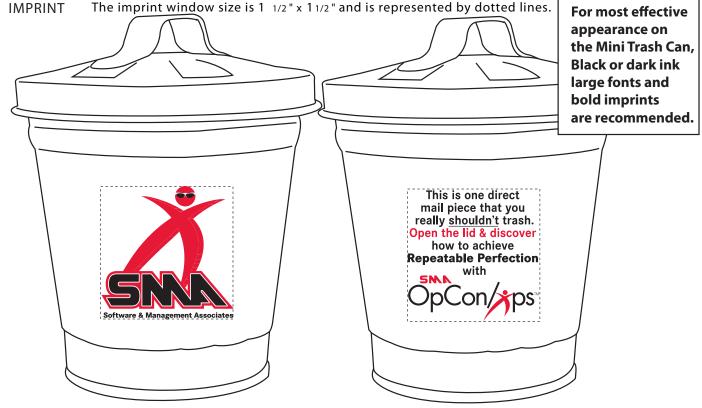

## REVISED

Mini Trash Cans Order Number: 114743 Item Number: 1064-105197 Product Color: Silver Imprint Color: Black, Red 186

ORDER DETAILS

| QUANTITY F | RODUCT COLOR IN | PRINT COLOR     |
|------------|-----------------|-----------------|
| 500        | SILVER          | Black & Red 186 |