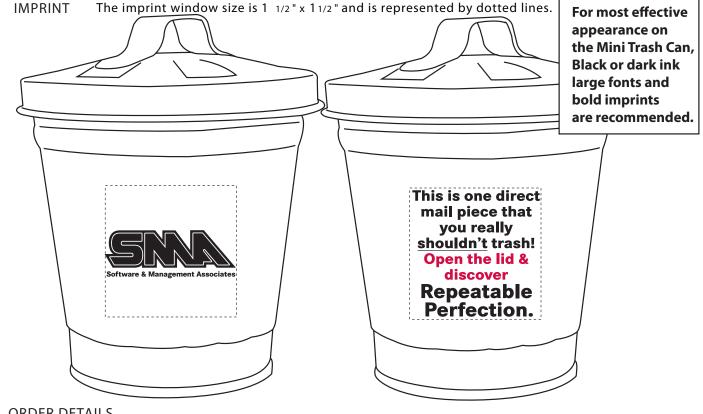

## REVISED

**Mini Trash Cans** 

Order Number: 114743 Item Number: 1064-105197 Product Color: Silver Imprint Color: Black, Red 186

## ORDER DETAILS ITEM # 020300

| QUANTITY P | RODUCT COLOR IM | PRINT COLOR     |
|------------|-----------------|-----------------|
| 150        | SILVER          | Black & Red 186 |