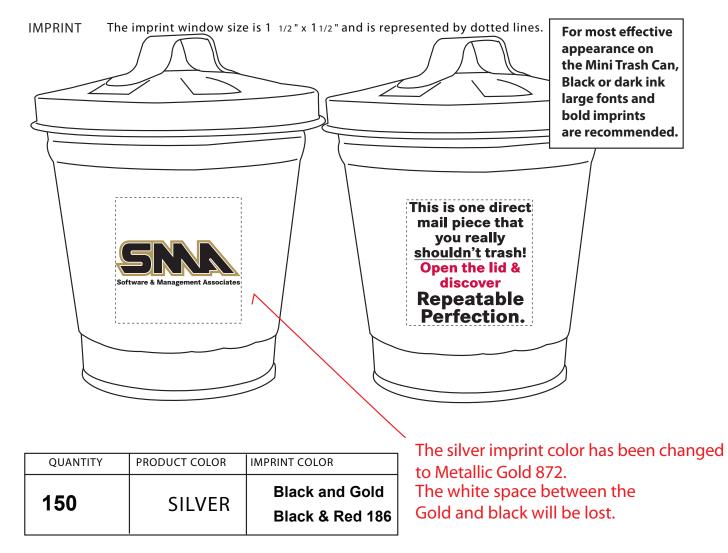

Order Number: 114743 Item Number: 1064-105197 Product Color: Silver Imprint Color: Black, Metallic Gold, Red 186