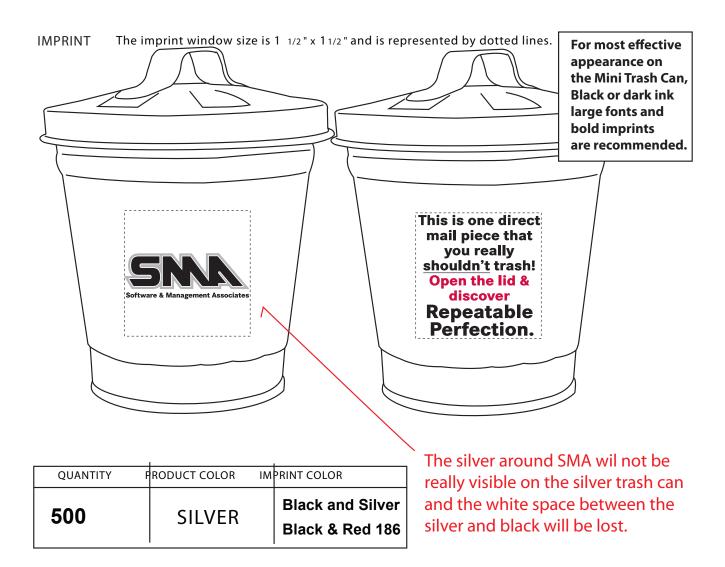

## Mini Trash Cans

Order Number: 114743 Item Number: 1064-105197 Product Color: Silver

Imprint Color: Black, Metallic Silver, Red 186