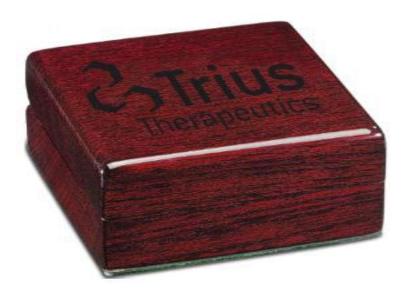

## **Explorer Executive Compass - Laser Engraved**

Order Number: 114742 Item Number: 1029-105773

Product Color: Imprint Color: Black