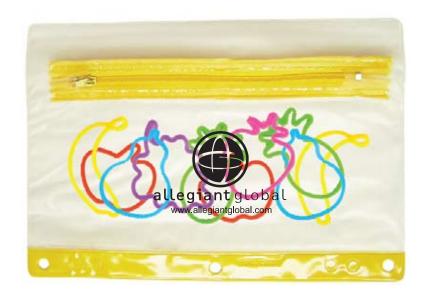

## Rubber Band Bracelets in Zipper Pouch

Order Number: 114740 Item Number: 1092-301757 Product Color: Yellow Imprint Color: Black

## Note: Bracelts in bag may not necessarily reflect the style of bracelets on order