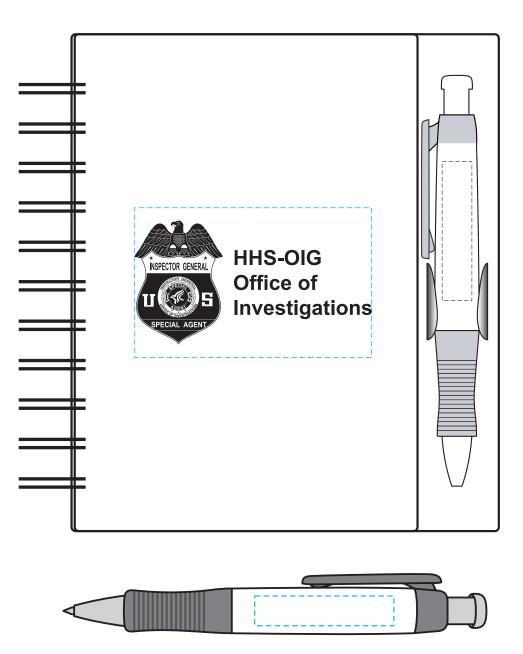

## **Spiral Notebook Pen Set**

Order Number: 114739 Item Number: 1056-105122 Product Color: Frosted Blue Imprint Color: Metallic Gold