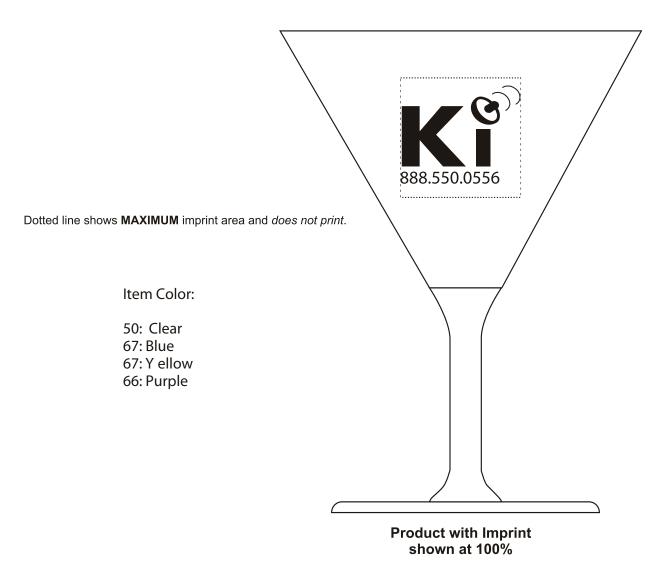

## 8 oz Plastic Martini Glass

Order Number: 114738 Item Number: 1094-102112 Product Color: See below Imprint Color: Metallic Silver 877