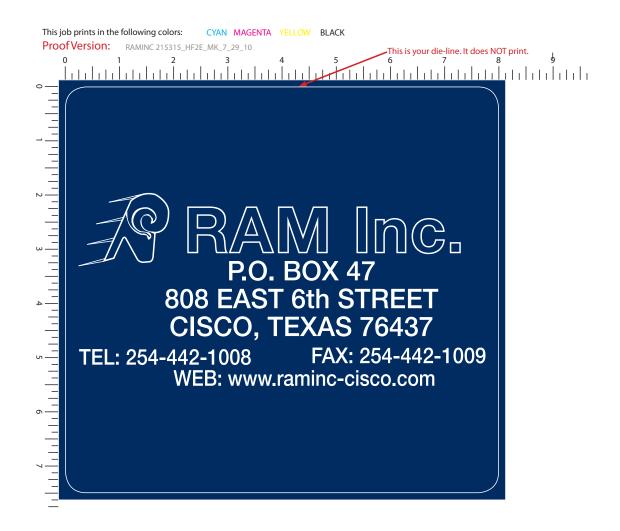

## REVISED

Hard Surface Mousepads - 7.5" X 8" X 1/8"

Order Number: 114733 Item Number: 1006-101340 Product Color: White

Imprint Color: 4 color process

## \*\*\*IMPORTANT INFORMATION\*\*\* (PLEASE READ)

Please proof carefully for spelling errors, omissions, and layout accuracy. It is your responsibility to correct any errors. Garrett Specialties assumes no responsibility for errors after a proof has been authorized to print. Please note changes or revisions to your proof from your original instructions may cause revision in your ship date. Delays in paper proof approval also may require a change in your schedule ship dates. Occasionally, some fax machines may distort the image. Please pay close attention to numbers.

It is imperative that you view your e-proof and submit your approval and/or changes promptly to maintain your anticipated delivery date.

Please keep in mind that this virtual proof is not a printed sample of your artwork on our product. The size and placement of the artwork may vary from this proof when actually printed on the product. Carefully review the attached proof for verification of copy & layout.