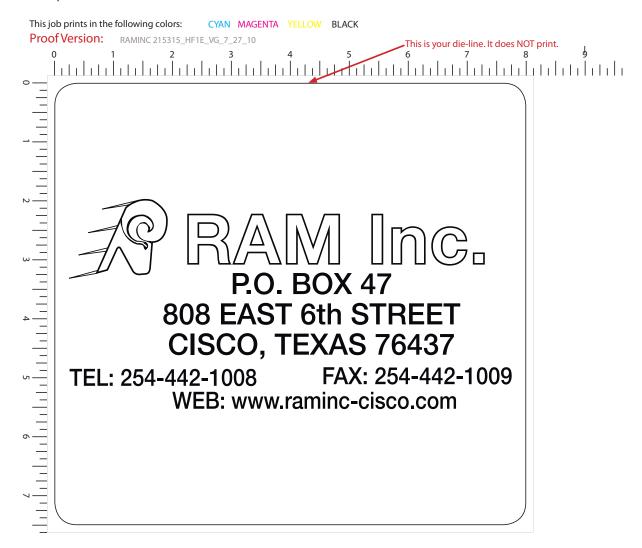

## Hard Surface Mousepads - 7.5" X 8" X 1/8"

Order Number: 114733 Item Number: 1006-101340 Product Color: White Imprint Color: 4 color process

## \*\*\*IMPORTANT INFORMATION\*\*\* (PLEASE READ)

Please proof carefully for spelling errors, omissions, and layout accuracy. It is your responsibility to correct any errors. Garrett Specialties assumes no responsibility for errors after a proof has been authorized to print. Please note changes or revisions to your proof from your original instructions may cause revision in your ship date. Delays in paper proof approval also may require a change in your schedule ship dates. Occasionally, some fax machines may distort the image. Please pay close attention to numbers.

It is imperative that you view your e-proof and submit your approval and/or changes promptly to maintain your anticipated delivery date.

Please keep in mind that this virtual proof is not a printed sample of your artwork on our product. The size and placement of the artwork may vary from this proof when actually printed on the product. Carefully review the attached proof for verification of copy & layout.

Due to inherent technical differences in color monitors, the imprint colors and product colors depicted in the attached proof will not resemble those in the final product. We make every effort to match requested custom colors, but cannot guarantee a 100% exact match. Imprints are applied using pad or screen inks. These inks are hand mixed as close as possible to the requested color but may vary 2 to 4 shades. For this reason an exact PMS match cannot be guaranteed. Your order is ON HOLD until we receive an approval from you in reference to your artwork.