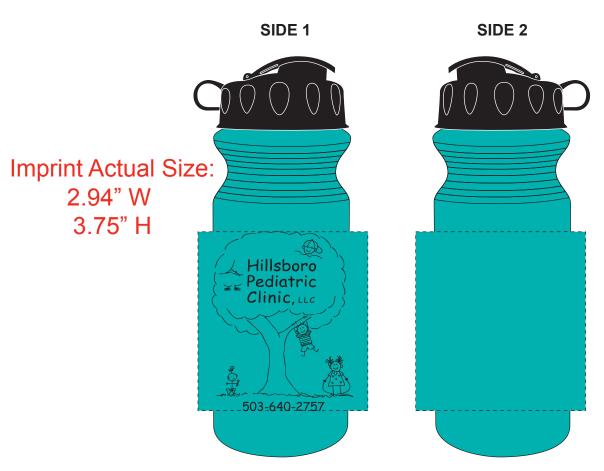

## 21 oz Eco-Fresh Lite Sports Bottle

Order Number: 114731 Item Number: 1206-103767 Product Color: Aqua Imprint Color: Black

## 50% Actual Size -