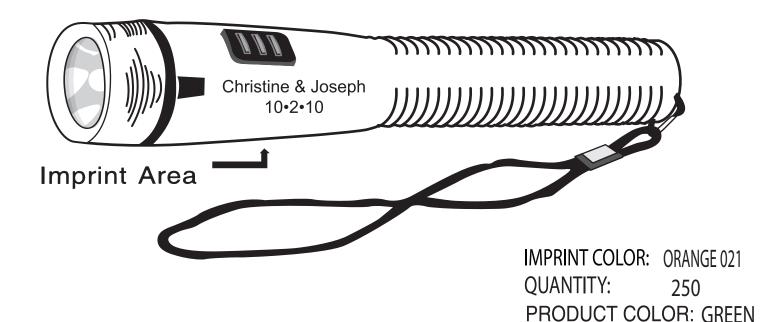

## **Style Light**

Order Number: 114726 Item Number: 1070-106473 Product Color: Translucent Green Imprint Color: Orange 021