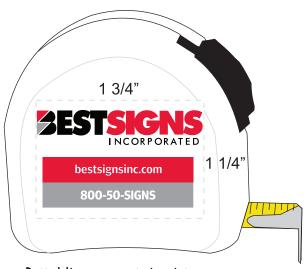

## Belt Clip 10 Ft. Tape Measure

Order Number: 114725 Item Number: 1215-104427

Product Color:

Imprint Color: Black, Red 186. Grey 423

## 186 423 black

Dotted line represents imprint area