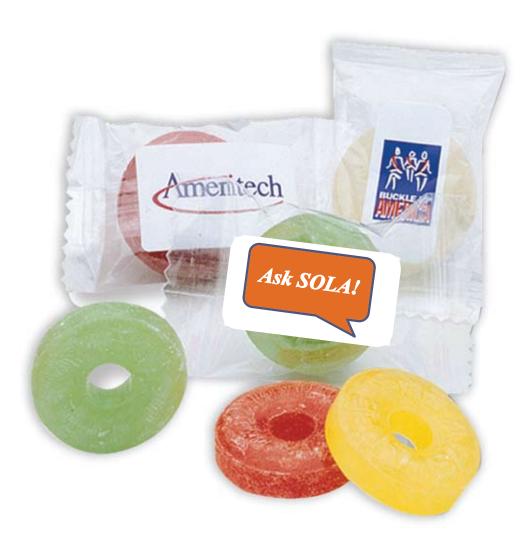

## LifeSaver Individually Wrapped

Order Number: 114717 Item Number: 1229-106860 Product Color: Assorted

Imprint Color: 4 Color Process Label