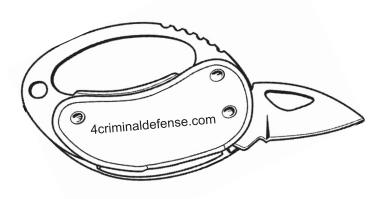

## Metro Buck Knife and Bottle Opener

Order Number: 114712 Item Number: 1032-301394

Product Color:

Imprint Color: Laser Engraved

\*\*\*Because if the small imprint size, the "www." had to be removed \*\*\*

## 4criminaldefense.com