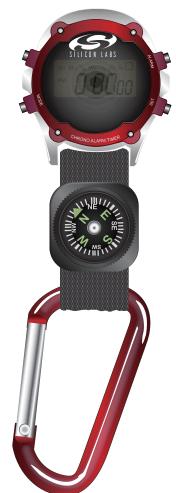

## **Carabiner Stopwatch Compass**

Order Number: 114705 Item Number: 1087-301001 Product Color: (100) Green, (100) Red, (100) Purple Imprint Color: White

200% SIZE