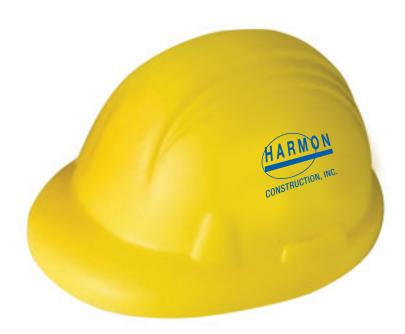

## **Hard Hat Stress Ball**

Order Number: 114702 Item Number: 1206-300669 Product Color: Yellow

Imprint Color: Royal Blue 286

Logo is too wide for imprint area and must be revised. See printable version below