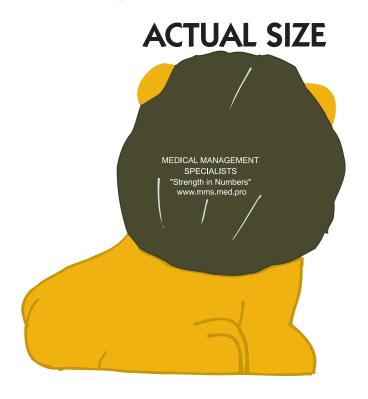

## **Lion Stress Ball**

Order Number: 114699 Item Number: 1008-100986

Product Color: Lion Imprint Color: White

200%

MEDICAL MANAGEMENT **SPECIALISTS** 

"Strength in Numbers" www.mms.med.pro