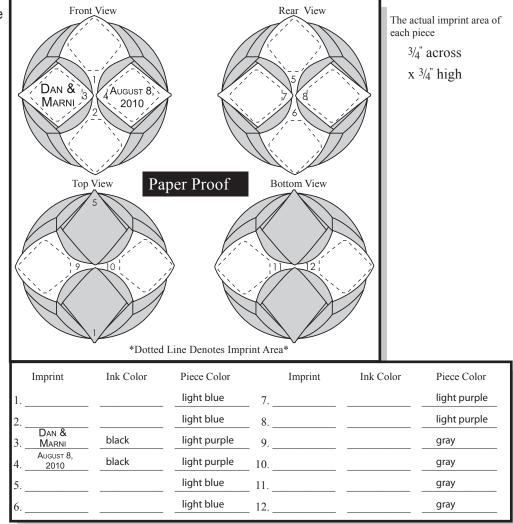

## 6 Piece Interlocking Puzzle

Order Number: 114693 Item Number: 1044-100588 Product Color: Light Purple,

Gray, Light Blue

Imprint Color: Black

\*Please note that production time begins upon approval of this artwork. Ship date will be assigned and guaranteed once paper proof is approved.\*