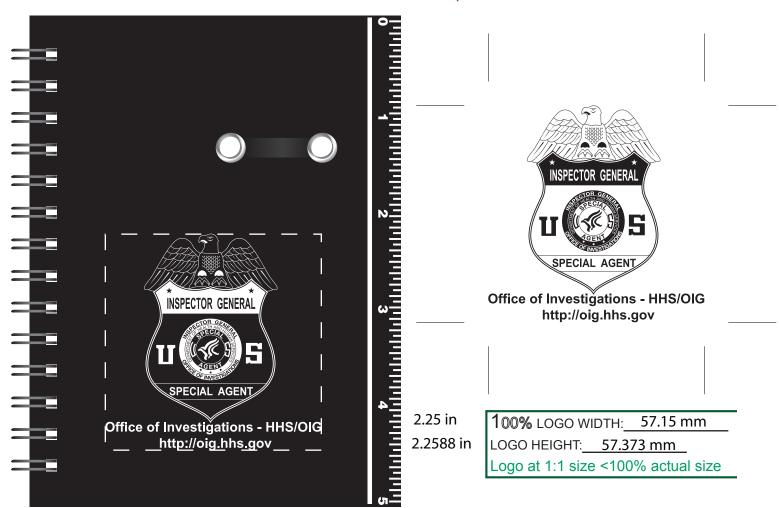

## All-in-One Mini Notebook

Order Number: 114686 Item Number: 1087-300918 Product Color: Translucent Black

Imprint Color: White

\*Please note, previous proof showed incorrect imprint area, Below is the correct imprint area. 3rd line of text cannot be added because of space restrictions