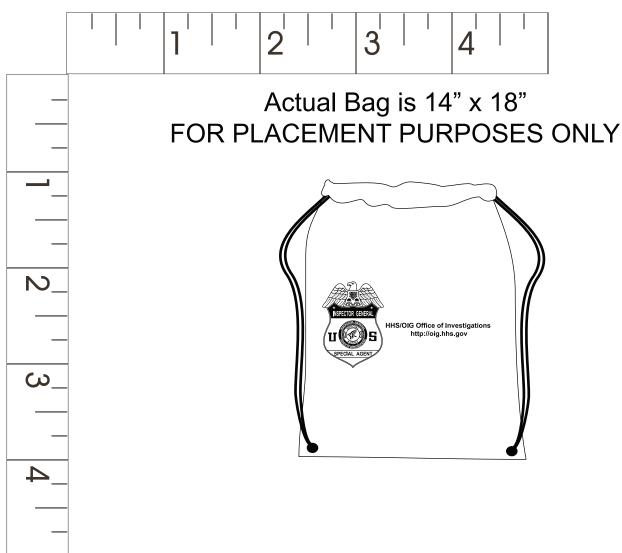

## **Drawstring Back Packs**

Order Number: 114686 Item Number: 1280-301158

Product Color: (150) Hunter Green, (150) Red, (200) Navy

Imprint Color: Metallic Gold 872

It is imperative that you view your e-proof and submit your approval and/or changes promptly to maintain your anticipated delivery date.

Please keep in mind that this virtual proof is not a printed sample of your artwork on our product. The size and placement of the artwork may vary from this proof when actually printed on the product. Carefully review the attached proof for verification of copy & layout.