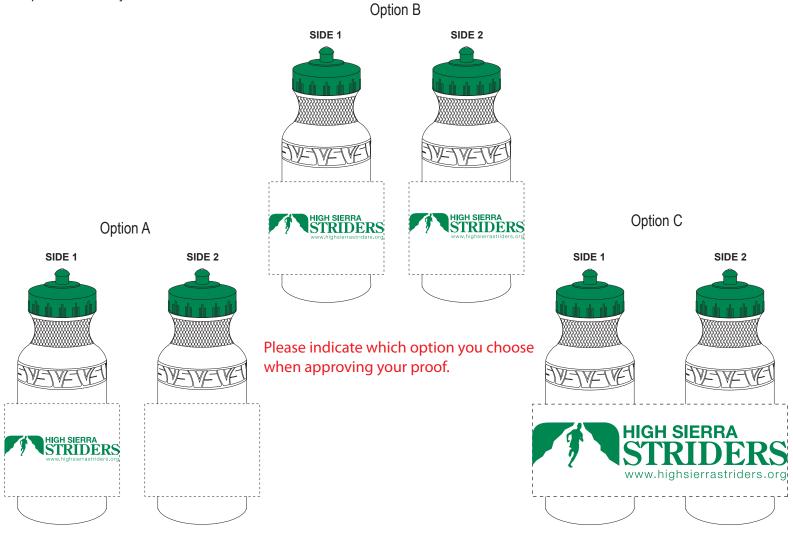

## 21 oz Super Value Bike Bottle-BPA Free

Order Number: 114685 Item Number: 1206-100731 Product Color: White/Green Imprint Color: Kelly Green 348

## \*\*\*IMPORTANT INFORMATION\*\*\* (PLEASE READ)

Please proof carefully for spelling errors, omissions, and layout accuracy. It is your responsibility to correct any errors. Garrett Specialties assumes no responsibility for errors after a proof has been authorized to print. Please note changes or revisions to your proof from your original instructions may cause revision in your ship date. Delays in paper proof approval also may require a change in your schedule ship dates. Occasionally, some fax machines may distort the image. Please pay close attention to numbers.