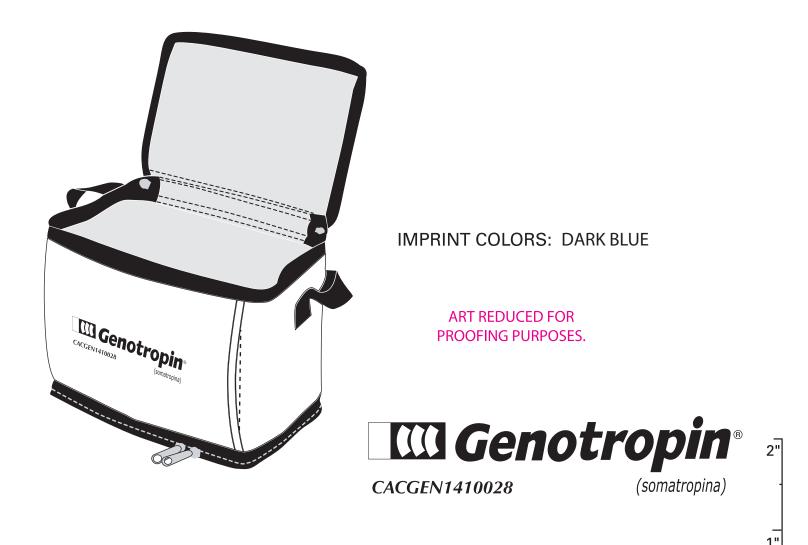

## Flexi-Freeze Hydra Collapsible Cooler

Order Number: 114674 Item Number: 1039-104701 Product Color: Ice Imprint Color: Dark Blue

## SIZE OF ART @ 100%: 5.0034" WIDE by 1.0601" HIGH

NOTE: ART/COPY is shown actual size unless otherwise noted.

Distortion may have occurred during transmission. Please check scale for accuracy.