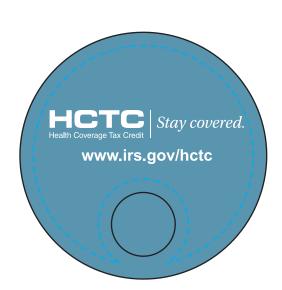

## **Dual Compartment Pill Box**

Order Number: 114666 Item Number: 1098-103469 Product Color: Antique Blue Imprint Color: White