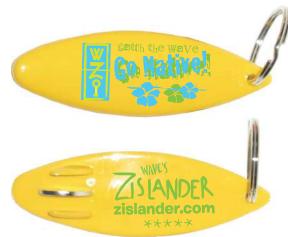

## The manufacturer recomends a white surfboad with the imprint colors you have chosen