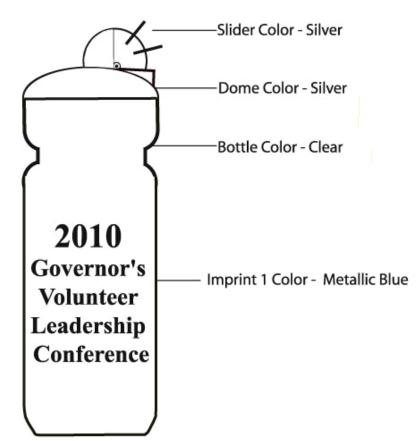

### 20 oz Filtered Sport Water Bottle

Order Number: 114658 Item Number: 1136-101006

Product Color: Lid Color: Silver, Slider Cover: Silver, Bottle Color: Clear

Imprint Color: Metallic Blue 280

#### 20 ounce Bike Bottle