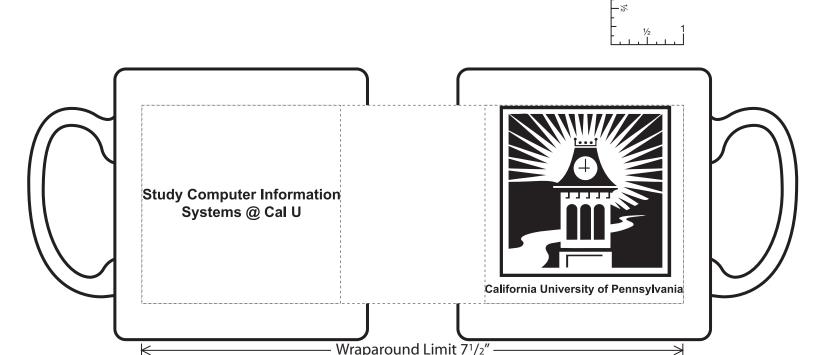

## Classic Ironstone Mug 12 oz

Order Number: 114657 Item Number: 1086-105314 Product Color: Black Imprint Color: Red 186

Due to a display issue with Adobe Acrobat and Adobe Acrobat Reader, some text and elements with straight lines may appear bolded, abnormally large or skewed when viewed on some monitors. Please print your proof or zoom in at 1200% to view your proof correctly