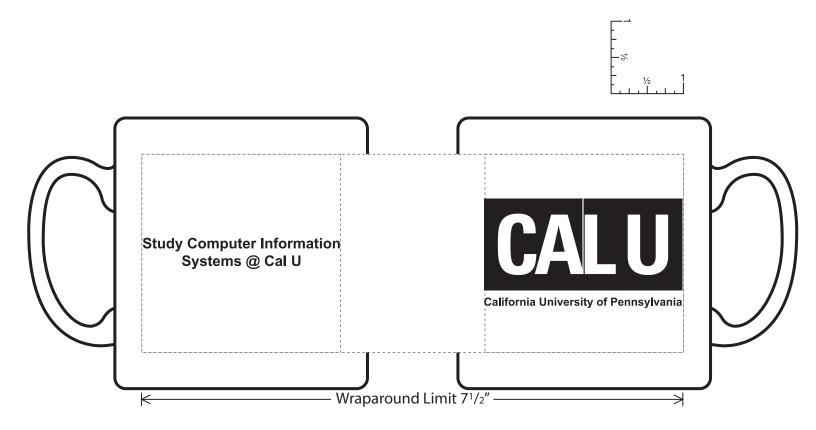

## **Classic Ironstone Mug 12 oz**

Order Number: 114657 Item Number: 1086-105314 Product Color: Black Imprint Color: Red 186

Due to a display issue with Adobe Acrobat and Adobe Acrobat Reader, some text and elements with straight lines may appear bolded, abnormally large or skewed when viewed on some monitors. Please print your proof or zoom in at 1200% to view your proof correctly