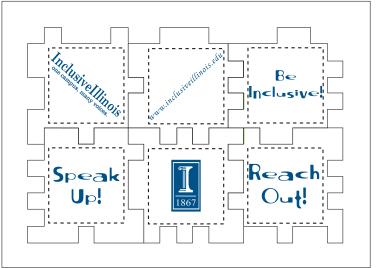

### Foam Puzzle Cube

Order Number: 114651 Item Number: 1064-100591 Product Color: Orange Imprint Color: Blue

**IMPRINT** The imprint window size is 15/16" x 15/16" on 6 puzzle pieces. The imprint windows are represented

by dotted lines. ONLY SIMPLE BOLD TEXT AND LOGOS PRINT ON THIS PRODUCT. Fine detail

will not reproduce due to the porous substrate.

PMS COLORS
ARE NOT AVAILABLE
FOR THIS PRODUCT.

# The Blue will shift in color

WHEN PUZZLE IS PUT TOGETHER THIS WILL BE THE LAYOUT