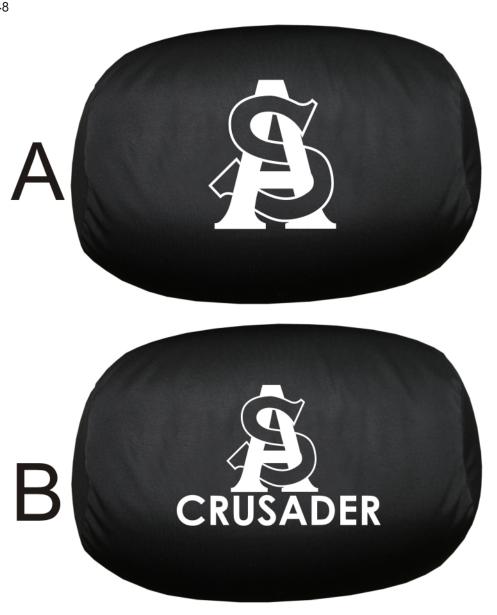

## REVISED **Micro Bead Pillow**

Order Number: 114648 Product Color: Blue Imprint Color: White