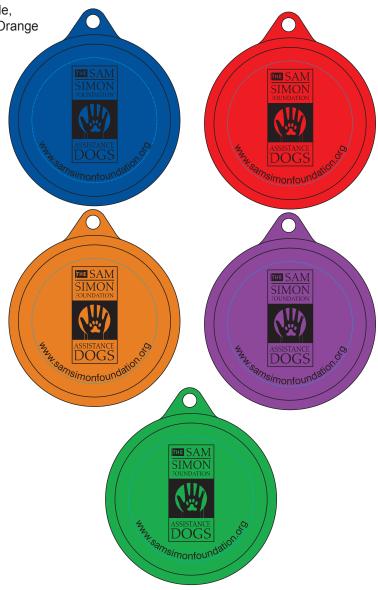

## **Food Can Cover**

Order Number: 114631 Item Number: 1098-103509

Product Color: 100/ea.: Green, Purple,

Royal blue, Red and Orange

Imprint Color: Black