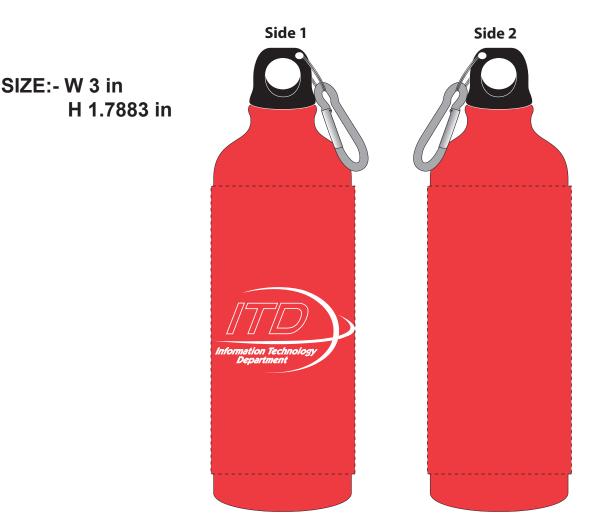

## Aluminum Bottle - 24 oz

Order Number: 114627 Item Number: 1206-106341 Product Color: Red Imprint Color: White

## **50% OF ACTUAL SIZE**